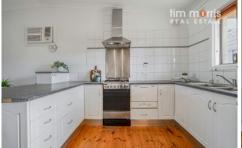

This solid 3-bedroom family home is a true delight, situated on a generous 620sqm (approx) and offers ample space for living & leisure.

The open-plan layout of the living, dining & kitchen areas are ideal for family gatherings. The kitchen overlooking the dining area and light-filled lounge room is a haven for any aspiring chef and features a free-standing stainless-steel gas cooktop and oven, dishwasher and quality cabinetry