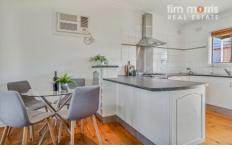

This solid 3-bedroom family home is a true delight, situated on a generous 620sqm (approx) and offers ample space for living & leisure.

The open-plan layout of the living, dining & kitchen areas are ideal for family gatherings. The kitchen overlooking the dining area and light-filled lounge room is a haven for any aspiring chef and features a free-standing stainless-steel gas cooktop and oven, dishwasher and quality cabinetry