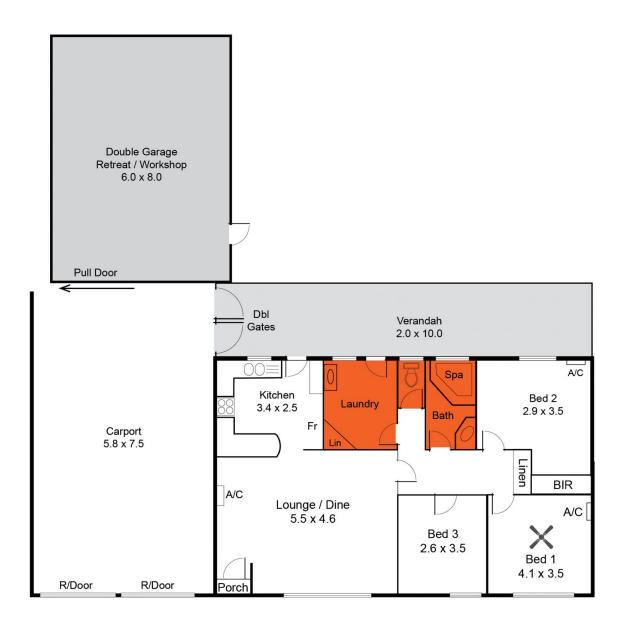

This solid 3-bedroom family home is a true delight, situated on a generous 620sqm (approx) and offers ample space for living & leisure.

The open-plan layout of the living, dining & kitchen areas are ideal for family gatherings. The kitchen overlooking the dining area and light-filled lounge room is a haven for any aspiring chef and features a free-standing stainless-steel gas cooktop and oven, dishwasher and quality cabinetry

## 13 McCormack Crescent SALISBURY NORTH

This drawing is for illustration purposes only.

All measurements are approximate and details intended to be relied upon should be independently verified.