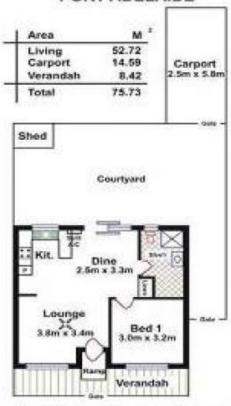

## 4/17 Leadenhall Street Port Adelaide SA

This is a fantastic opportunity to rent a well-maintained unit with one bedroom and an open-plan lounge, dining, and kitchen. The private rear yard has a garden shed and off-street parking for one car. So close to shops and transport, this little gem will make you feel like you are home.

## Unit 4, 17 Leaden Hall Street PORT ADELAIDE

Please flace: Every care has been taken to verify the correctness of the areas and details used in this leaflet. However, the plan is not a surveyed plan and the dimensions given are estimates only. No verify or representation is given in made, as to the correctness of the information supplied and neither the events not the Agents can accept respectability for amost or amissions.