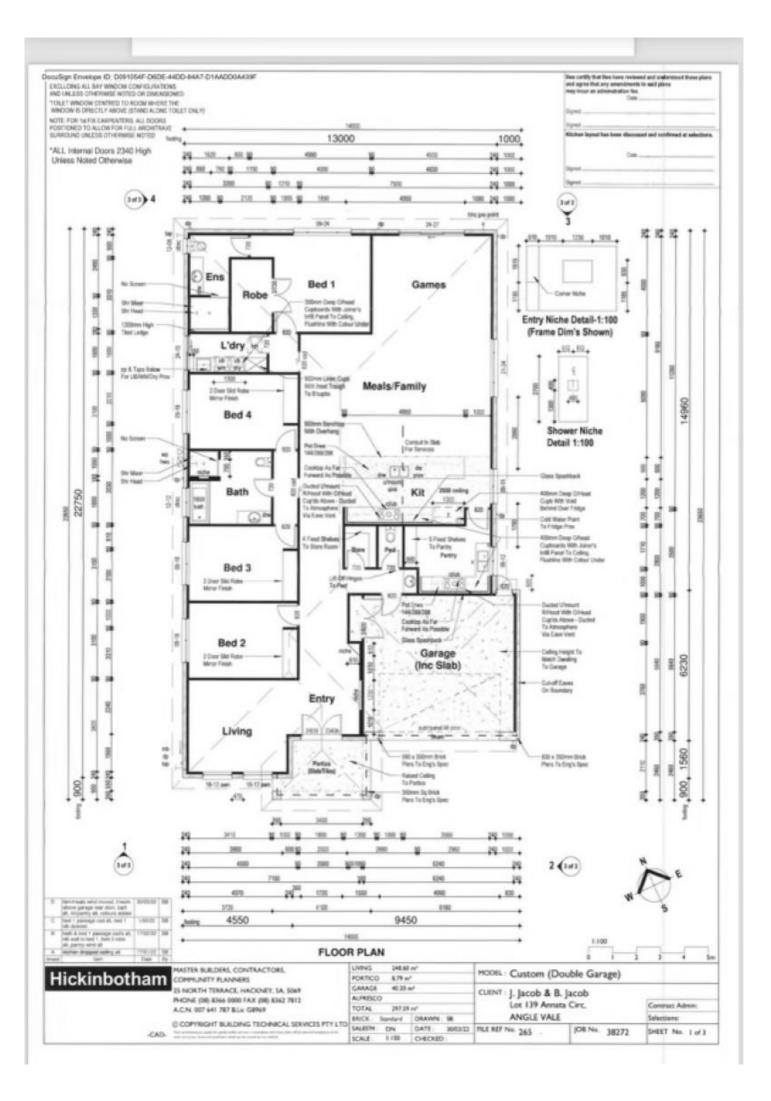

## tim morris



via

## 46 Annata Circlet Angle Vale SA

## MORE PHOTOS TO COME

Applications https://www.timmorris.com.au/rent/tenant-resources/

Welcome to an unparalleled executive living experience at this magnificent grand manor. From the moment you arrive, the property's impressive features will captivate you. Starting at the front, you are greeted by electric gates and an aggregate driveway leading to a double garage, providing four secure parking bays.

Guests will be welcomed through the elegant double-door

For full version visit the website

**Type** : House View : https://www.timmorris.com.au/8040432



**Tony Press** 0420561600



**Tim Morris** 08 7225 2525