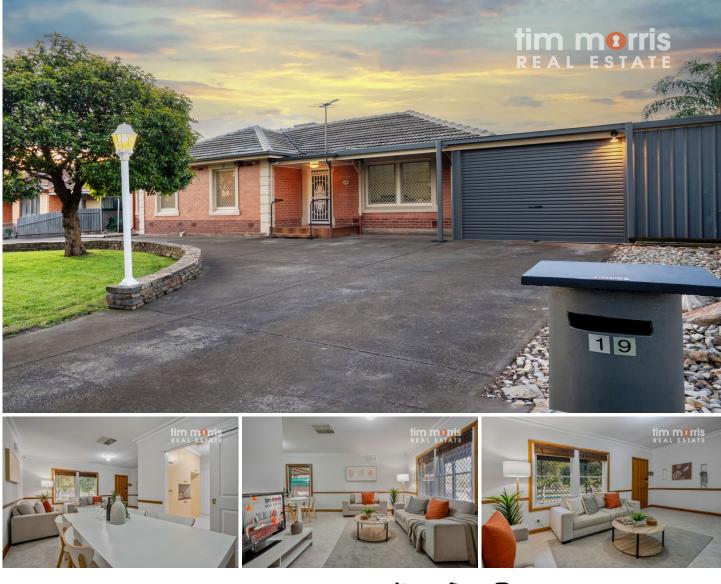

## 19 Dockett Road Elizabeth Downs SA

Ideally located, this charming and practical 4-bedroom home offers an outlook over a serene nature reserve and is perfect for those seeking low-maintenance living with space and functionality.

This home's many other features you'll love include:

- Well-appointed kitchen with plentiful cabinetry for convenient storage.

- Open-plan dining and lounge that fosters a seamless flow for entertaining.

- Double-sized master bedroom or parents' retreat adorned

For full version visit the website

| 4 🏝 | 1 🚰 | 5 🛱 |
|-----|-----|-----|
|-----|-----|-----|

| ouse                                |
|-------------------------------------|
| 640,000                             |
| 18 sqm                              |
| 20 sqm                              |
| ttps://www.timmorris.com.au/8051134 |
|                                     |