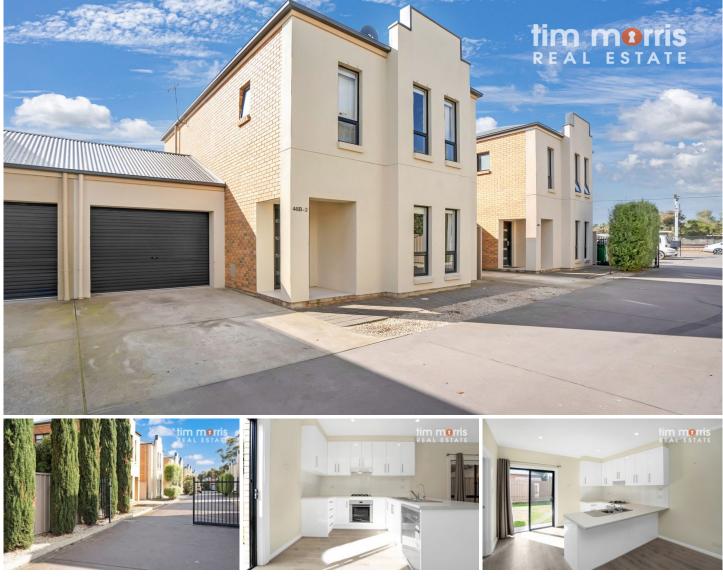

## tim morris

2/46b York Terrace Salisbury SA

Discover a highly sought-after gated estate epitomising modern style, privacy and security. This separate detached townhouse offers all the features you desire in a living space combining the comforts of contemporary living with peace of mind.

On entering you will discover an open-plan layout that seamlessly connects the living, dining and kitchen areas. Enjoy the expansive feel and abundant natural light that floods the entire home.

The kitchen is a chef's delight, featuring stainless steel appliances including dishwasher, gas cooktop and ample overhead cupboards. It's both functional and stylish, overlooking the living and dining space, making it perfect for socialising while preparing and sharing meals. 3 🕰 2 🚰 2 🛱

Price : \$ 545,000 View : https://www.timmorris.com.au/8064328

Anthony Fonovic 08 7225 2525

Tim Morris 08 7225 2525