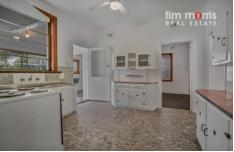

Three bedrooms, two with ceiling fans
The main bedroom includes an electric wall heater/cooler
Original bathroom with an electric wall heater
Sliding glass doors open onto the backyard
Well-maintained gardens
Parking space for up to six vehicles, including a single-car
shed/garage