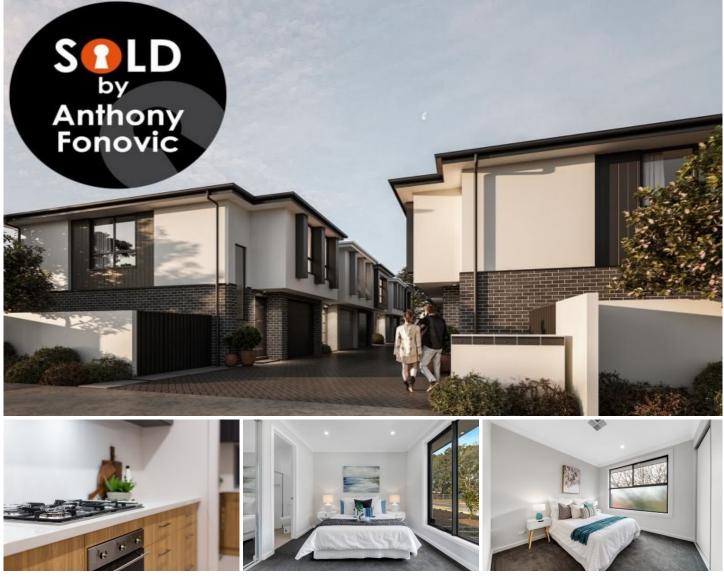

## tim morris REAL ESTATE

1/509 Port Road West Croydon SA

These generous size high-spec 3-bedroom homes showcase open plan kitchen/living/dining featuring a bathroom with a full-size bath, ensuite as well as a separate W/C downstairs for added convenience. Each home offers its own private backyard, dedicated laundry and garage with remote control panel-lift door.

Enjoy a wide range of quality inclusions including stone bench-tops, stainless-steel Smeg and Euro appliances, ducted reverse-cycle air-conditioning and much, much more.

This is an amazing opportunity if you're looking to take advantage of up to \$30,000 in the various grants, reliefs and schemes available through Revenue SA to first home buyers (subject to eligibility criteria).

View : https://www.timmorris.com.au/8076908

Anthony Fonovic 08 7225 2525

Tim Morris 08 7225 2525

| RESIDENCE 1  |        |
|--------------|--------|
| AREAS        | m²     |
| LOWER LIVING | 41.00  |
| UPPER LIVING | 64.00  |
| GARAGE       | 19.40  |
| PORCH        | 1.00   |
| TOTAL        | 125.40 |
| SITE AREA    | 96.5m² |