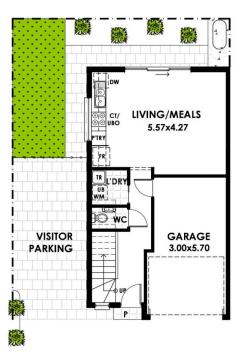

## tim morris REAL ESTATE

1/509 Port Road West Croydon SA

These generous size high-spec 3-bedroom homes showcase open plan kitchen/living/dining featuring a bathroom with a full-size bath, ensuite as well as a separate W/C downstairs for added convenience. Each home offers its own private backyard, dedicated laundry and garage with remote control panel-lift door.

RPORT RD.

GROUND FLOOR PLAN SCALE 1:100 @ A3

FIRST FLOOR PLAN