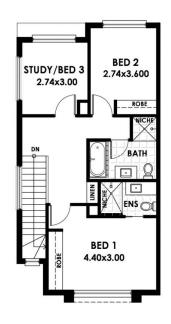

## tim morris REAL ESTATE

1/509 Port Road West Croydon SA

These generous size high-spec 3-bedroom homes showcase open plan kitchen/living/dining featuring a bathroom with a full-size bath, ensuite as well as a separate W/C downstairs for added convenience. Each home offers its own private backyard, dedicated laundry and garage with remote control panel-lift door.

RPORT RD.

GROUND FLOOR PLAN SCALE 1:100 @ A3

FIRST FLOOR PLAN