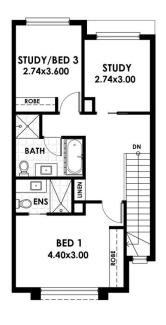

Type : Townhouse View : https://www.timmorris.com.au/8081807

Anthony Fonovic 08 7225 2525

Tim Morris 08 7225 2525

For full version visit the website

| <b>RESIDENCE 2</b> |        |
|--------------------|--------|
| AREAS              | m²     |
| LOWER LIVING       | 41.00  |
| UPPER LIVING       | 64.00  |
| GARAGE             | 19.40  |
| PORCH              | 1.00   |
| TOTAL              | 125.40 |
| SITE AREA          | 76.0m² |

GROUND FLOOR PLAN SCALE 1:100 @ A3

FIRST FLOOR PLAN SCALE 1:100 @ A3

RPORT RD.