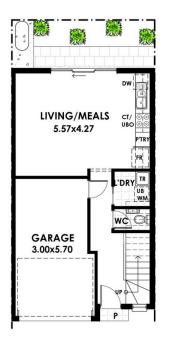

Type : Townhouse View : https://www.timmorris.com.au/8081807

Anthony Fonovic 08 7225 2525

Tim Morris 08 7225 2525

For full version visit the website

| <b>RESIDENCE 2</b> |        |
|--------------------|--------|
| AREAS              | m²     |
| LOWER LIVING       | 41.00  |
| UPPER LIVING       | 64.00  |
| GARAGE             | 19.40  |
| PORCH              | 1.00   |
| TOTAL              | 125.40 |
| SITE AREA          | 76.0m² |

GROUND FLOOR PLAN SCALE 1:100 @ A3

FIRST FLOOR PLAN SCALE 1:100 @ A3

RPORT RD.