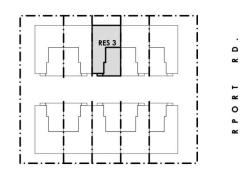

## RESIDENCE 3 AREAS m² LOWER LIVING 41.00 UPPER LIVING 64.00 GARAGE 19.40 PORCH 1.00 TOTAL 125.40 SITE AREA 76.0m²

GROUND FLOOR PLAN SCALE 1:100 @ A3