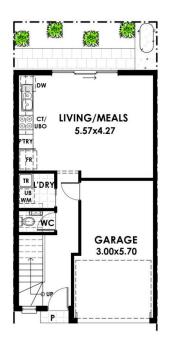

## 3/509 Port Road West Croydon SA

These generous size high-spec 3-bedroom homes showcase open plan kitchen/living/dining featuring a bathroom with a full-size bath, ensuite as well as a separate W/C downstairs for added convenience. Each home offers its own private backyard, dedicated laundry and garage with remote control panel-lift door.

## RESIDENCE 3 AREAS m² LOWER LIVING 41.00 UPPER LIVING 64.00 GARAGE 19.40 PORCH 1.00 TOTAL 125.40 SITE AREA 76.0m²

GROUND FLOOR PLAN SCALE 1:100 @ A3