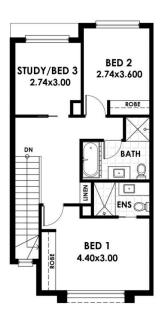

## 3/509 Port Road West Croydon SA

These generous size high-spec 3-bedroom homes showcase open plan kitchen/living/dining featuring a bathroom with a full-size bath, ensuite as well as a separate W/C downstairs for added convenience. Each home offers its own private backyard, dedicated laundry and garage with remote control panel-lift door.