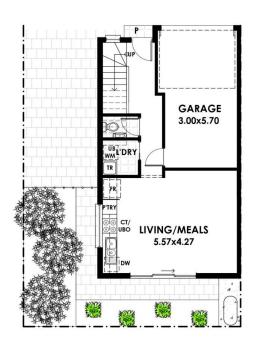

## **RESIDENCE 6**

| m²                  |
|---------------------|
| 41.00               |
| 64.00               |
| 19.40               |
| 1.00                |
| 125.40              |
| 103.0m <sup>2</sup> |
|                     |

GROUND FLOOR PLAN

SCALE 1:100 @ A3

FIRST FLOOR PLAN
SCALE 1:100 @ A3