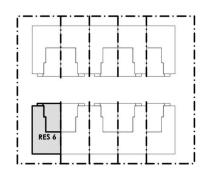

## **RESIDENCE 6**

| m²                  |
|---------------------|
| 41.00               |
| 64.00               |
| 19.40               |
| 1.00                |
| 125.40              |
| 103.0m <sup>2</sup> |
|                     |

GROUND FLOOR PLAN

SCALE 1:100 @ A3

FIRST FLOOR PLAN
SCALE 1:100 @ A3