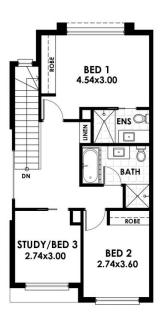

## **RESIDENCE 6**

| m²                  |
|---------------------|
| 41.00               |
| 64.00               |
| 19.40               |
| 1.00                |
| 125.40              |
| 103.0m <sup>2</sup> |
|                     |

GROUND FLOOR PLAN

SCALE 1:100 @ A3

FIRST FLOOR PLAN
SCALE 1:100 @ A3