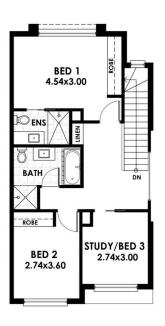

## 7/509 Port Road West Croydon SA

These generous size high-spec 3-bedroom homes showcase open plan kitchen/living/dining featuring a bathroom with a full-size bath, ensuite as well as a separate W/C downstairs for added convenience. Each home offers its own private backyard, dedicated laundry and garage with remote control panel-lift door.

## **RESIDENCE 7**

| AREAS        | m²                 |
|--------------|--------------------|
| LOWER LIVING | 41.00              |
| UPPER LIVING | 64.00              |
| GARAGE       | 19.40              |
| PORCH        | 1.00               |
| TOTAL        | 125.40             |
| SITE AREA    | 76.0m <sup>2</sup> |

GROUND FLOOR PLAN
SCALE 1:100 @ A3

FIRST FLOOR PLAN
SCALE 1:100 @ A3