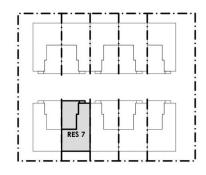

## **RESIDENCE 7**

| AREAS        | m²                 |
|--------------|--------------------|
| LOWER LIVING | 41.00              |
| UPPER LIVING | 64.00              |
| GARAGE       | 19.40              |
| PORCH        | 1.00               |
| TOTAL        | 125.40             |
| SITE AREA    | 76.0m <sup>2</sup> |

GROUND FLOOR PLAN
SCALE 1:100 @ A3

FIRST FLOOR PLAN
SCALE 1:100 @ A3