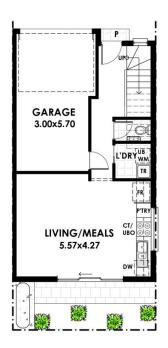

## 7/509 Port Road West Croydon SA

These generous size high-spec 3-bedroom homes showcase open plan kitchen/living/dining featuring a bathroom with a full-size bath, ensuite as well as a separate W/C downstairs for added convenience. Each home offers its own private backyard, dedicated laundry and garage with remote control panel-lift door.

## **RESIDENCE 7**

| AREAS        | m²                 |
|--------------|--------------------|
| LOWER LIVING | 41.00              |
| UPPER LIVING | 64.00              |
| GARAGE       | 19.40              |
| PORCH        | 1.00               |
| TOTAL        | 125.40             |
| SITE AREA    | 76.0m <sup>2</sup> |

GROUND FLOOR PLAN
SCALE 1:100 @ A3

FIRST FLOOR PLAN
SCALE 1:100 @ A3