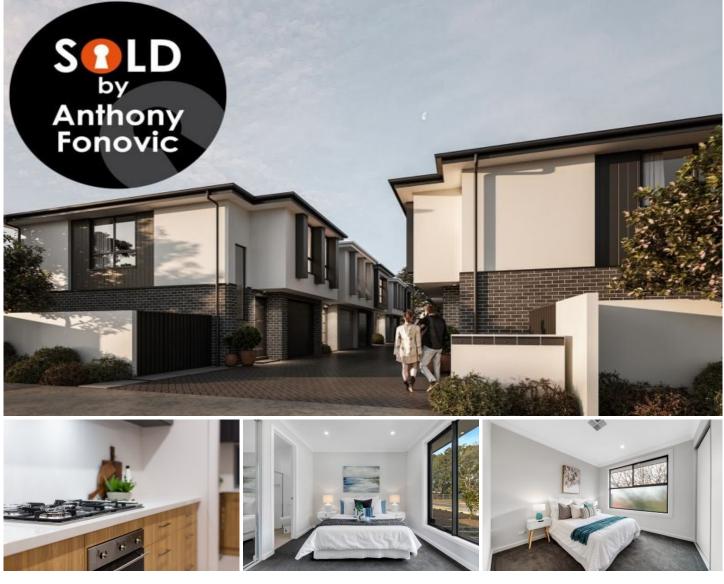

## tim morris REAL ESTATE

8/509 Port Road West Croydon SA

These generous size high-spec 3-bedroom homes showcase open plan kitchen/living/dining featuring a bathroom with a full-size bath, ensuite as well as a separate W/C downstairs for added convenience. Each home offers its own private backyard, dedicated laundry and garage with remote control panel-lift door.

Enjoy a wide range of quality inclusions including stone bench-tops, stainless-steel Smeg and Euro appliances, ducted reverse-cycle air-conditioning and much, much more.

This is an amazing opportunity if you're looking to take advantage of up to \$30,000 in the various grants, reliefs and schemes available through Revenue SA to first home buyers (subject to eligibility criteria).

View : https://www.timmorris.com.au/8081841

Anthony Fonovic 08 7225 2525

Tim Morris 08 7225 2525

| RESIDENCE 8  |        |
|--------------|--------|
| AREAS        | m²     |
| LOWER LIVING | 41.00  |
| UPPER LIVING | 64.00  |
| GARAGE       | 19.40  |
| PORCH        | 1.00   |
| TOTAL        | 125.40 |
| SITE AREA    | 76.0m² |