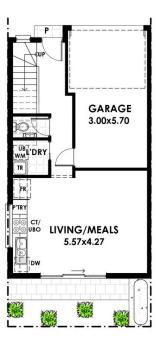

## tim morris REAL ESTATE

8/509 Port Road West Croydon SA

These generous size high-spec 3-bedroom homes showcase open plan kitchen/living/dining featuring a bathroom with a full-size bath, ensuite as well as a separate W/C downstairs for added convenience. Each home offers its own private backyard, dedicated laundry and garage with remote control panel-lift door.

View : https://www.timmorris.com.au/8081841

Anthony Fonovic 08 7225 2525

Tim Morris 08 7225 2525

| RESIDENCE 8  |        |
|--------------|--------|
| AREAS        | m²     |
| LOWER LIVING | 41.00  |
| UPPER LIVING | 64.00  |
| GARAGE       | 19.40  |
| PORCH        | 1.00   |
| TOTAL        | 125.40 |
| SITE AREA    | 76.0m² |

.

GROUND FLOOR PLAN SCALE 1:100 @ A3