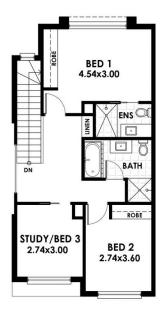

## tim morris REAL ESTATE

8/509 Port Road West Croydon SA

These generous size high-spec 3-bedroom homes showcase open plan kitchen/living/dining featuring a bathroom with a full-size bath, ensuite as well as a separate W/C downstairs for added convenience. Each home offers its own private backyard, dedicated laundry and garage with remote control panel-lift door.

View : https://www.timmorris.com.au/8081841

Anthony Fonovic 08 7225 2525

Tim Morris 08 7225 2525

| RESIDENCE 8  |        |
|--------------|--------|
| AREAS        | m²     |
| LOWER LIVING | 41.00  |
| UPPER LIVING | 64.00  |
| GARAGE       | 19.40  |
| PORCH        | 1.00   |
| TOTAL        | 125.40 |
| SITE AREA    | 76.0m² |

.

GROUND FLOOR PLAN SCALE 1:100 @ A3