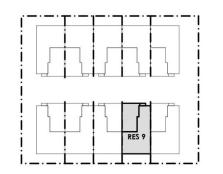

## RESIDENCE 9

| AREAS               | m²     |
|---------------------|--------|
| LOWER LIVING        | 41.00  |
| <b>UPPER LIVING</b> | 64.00  |
| GARAGE              | 19.40  |
| PORCH               | 1.00   |
| TOTAL               | 125.40 |
| SITE AREA           | 76.0m² |

В О

RPORT

GROUND FLOOR PLAN
SCALE 1:100 @ A3

FIRST FLOOR PLAN
SCALE 1:100 @ A3