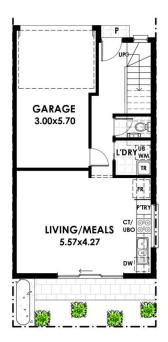

## 9/509 Port Road West Croydon SA

These generous size high-spec 3-bedroom homes showcase open plan kitchen/living/dining featuring a bathroom with a full-size bath, ensuite as well as a separate W/C downstairs for added convenience. Each home offers its own private backyard, dedicated laundry and garage with remote control panel-lift door.

## RESIDENCE 9

| AREAS               | m²     |
|---------------------|--------|
| LOWER LIVING        | 41.00  |
| <b>UPPER LIVING</b> | 64.00  |
| GARAGE              | 19.40  |
| PORCH               | 1.00   |
| TOTAL               | 125.40 |
| SITE AREA           | 76.0m² |

В О

RPORT

GROUND FLOOR PLAN
SCALE 1:100 @ A3

FIRST FLOOR PLAN
SCALE 1:100 @ A3