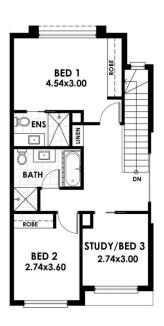

## 9/509 Port Road West Croydon SA

These generous size high-spec 3-bedroom homes showcase open plan kitchen/living/dining featuring a bathroom with a full-size bath, ensuite as well as a separate W/C downstairs for added convenience. Each home offers its own private backyard, dedicated laundry and garage with remote control panel-lift door.

## RESIDENCE 9

| AREAS               | m²     |
|---------------------|--------|
| LOWER LIVING        | 41.00  |
| <b>UPPER LIVING</b> | 64.00  |
| GARAGE              | 19.40  |
| PORCH               | 1.00   |
| TOTAL               | 125.40 |
| SITE AREA           | 76.0m² |

В О

RPORT

GROUND FLOOR PLAN
SCALE 1:100 @ A3

FIRST FLOOR PLAN
SCALE 1:100 @ A3