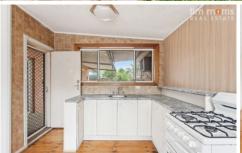

Inside, the home offers an open plan living, kitchen and dining area with polished floorboards complemented by a second lounge/rumpus room that could also serve as a 4th bedroom.