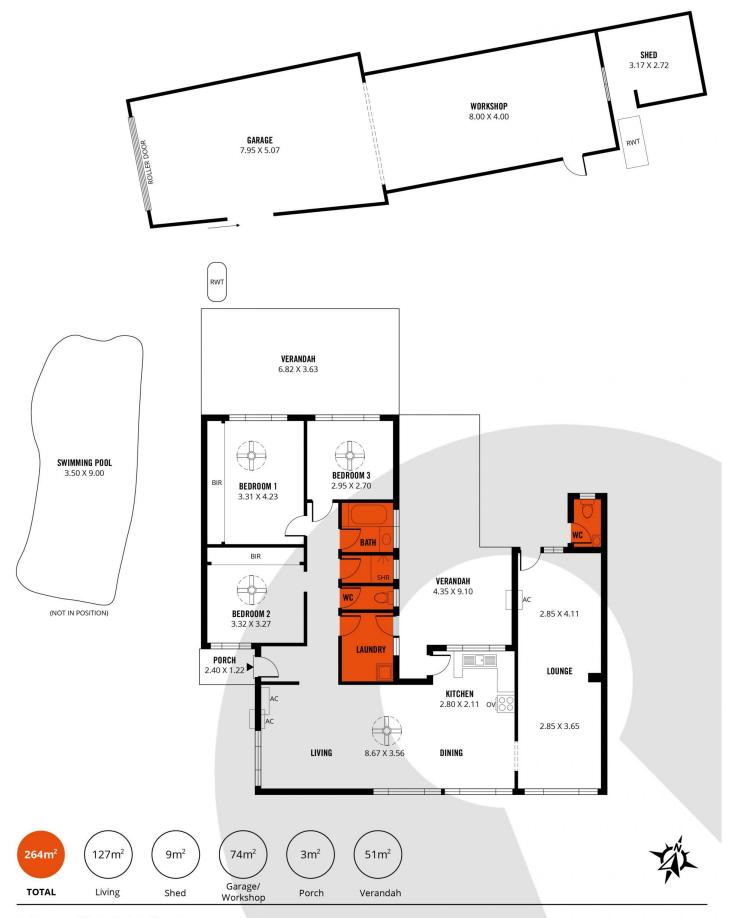

## 29 Berberis Street Elizabeth Vale SA

This home is situated on a spacious corner allotment of approximately 756sqm offering a solid foundation with plenty of potential for personal touches and modern updates. Whether you're looking to build your new dream home, subdivide and create two stunning residences (STPC), or roll up your sleeves to add some real instant value and renovate to transform the existing property, this is the perfect canvas.

Inside, the home offers an open plan living, kitchen and dining area with polished floorboards complemented by a second lounge/rumpus room that could also serve as a 4th bedroom.

## For full version visit the website

Type : House

Price : Best Offer Before 2pm, 19th November

2024 (USP)

**Building Size**: 138 sqm **Land Size**: 760 sqm

View: https://www.timmorris.com.au/8169059

Anthony Fonovic 08 7225 2525